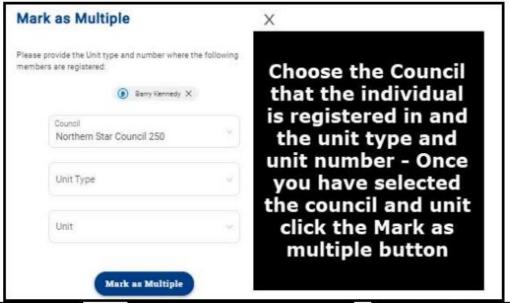

## **Best Practices Continued**

 For those who will be a MULTIPLE on your charter, <u>identify the unit</u> where they are paying their fees.