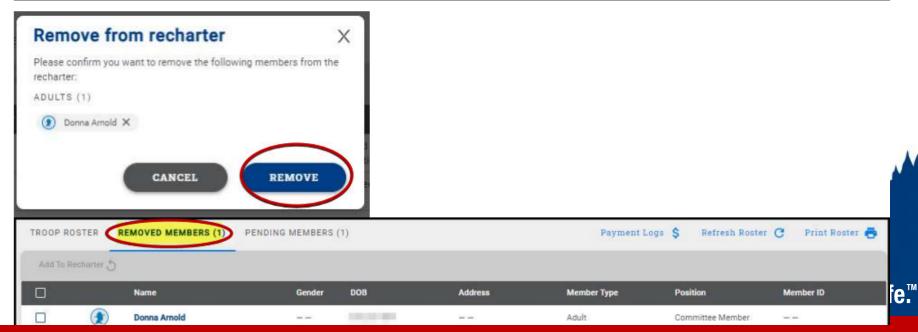

## **Best Practices Continued**

 For those who will be a MULTIPLE on your charter, <u>identify the unit</u> where they are paying their fees.