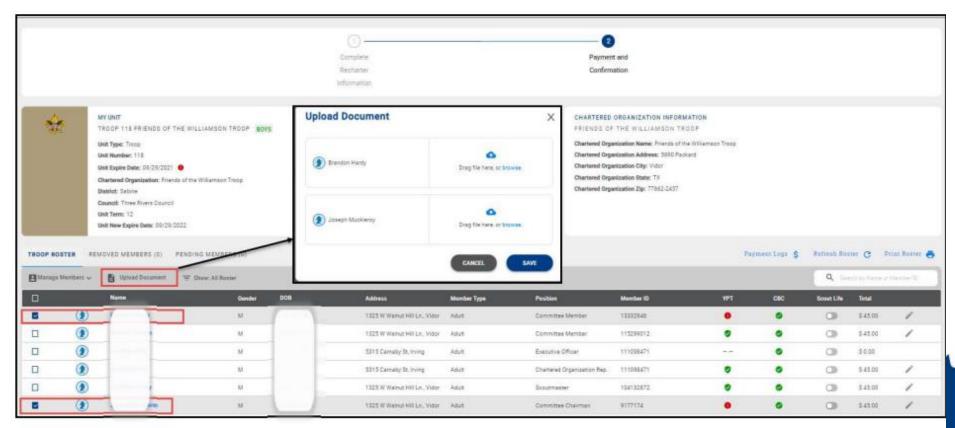

#### **ALL RECHARTERS MUST BE COMPLETED BY 12/31/2022**

- Check that <u>all youth</u> and adults <u>are currently registered</u> with the unit roster in my.scouting.org.
- Complete and approve the on-line Unit Recharter process. This can be found by logging into Internet Advancement 2.0 and clicking on Recharter -Internet Recharter Log In
- Pay the 2023 BSA Registration fees and the Council Fees online through the Internet Recharter site. The preferred method to pay the recharter and council fee is via e-check or Credit Card.
- Applications for any new youth must be uploaded into the charter renewal.

- Applications for <u>any new adults must be uploaded into the charter renewal</u> as well as their <u>Youth Protection Training Certificate</u> and <u>Criminal Background Check Authorization</u>. This includes any adult who is moving from a Tiger Parent or Lion Parent into a leadership position and those who have turned 18 and are moving from a youth position to an Assistant Scoutmaster position or that is being entered as a UP, VP or EP (Unit Participant, Venturing Participant or Exploring Participant). You will need to enter any adult who is on the charter as an AP or LP and moving into a leadership position or a youth moving into a new leader position or into a UP/VP or EP as **New Adult** and upload all required documents.
- Confirm that all required information has been completed on the <u>adult and</u> <u>youth applications</u> before uploading the documents.
- Note: A unit's rechartering application **CANNOT** be approved by the National Service Center until **all steps are complete**.