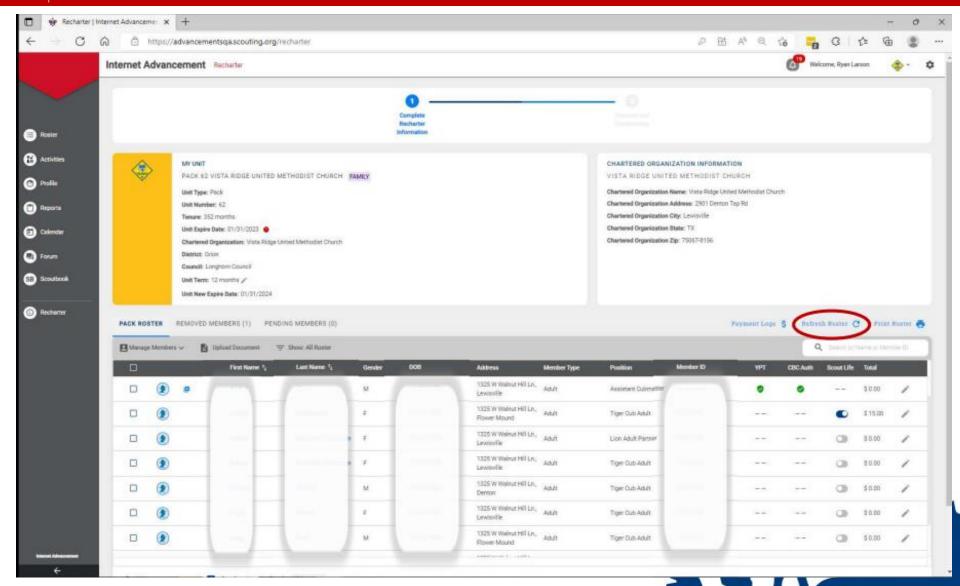

#### Stage 2 - Internet Recharter

- 1. Update/Add/Remove members from roster
- 2. Re-check and verify YPT training
- 3. Finalize membership inventory/fall recruitment
- 4. Collect fees & submit roster
- 5. Member of key 3 approves

#### Important Recharter Changes for 2022

- YPT non-compliance is now an <u>error</u> for the unit.
- The Council Registrar can view your charter and assist unit in real time.
- Enabled printing of unit charter <u>prior to submitting</u> for review.
- Updated features to both register and to identify multiples.
- Improved **recharter validation** (i.e., min # of leaders or too many leaders in a position, background check and YPT)
- Improved payment processes, particularly using ACH.
- Improved recharter support for Exploring Posts and Clubs.
- Email approval will be sent to both Unit Key 3 and Key 3 Delegates.
- **Demo Tool** for Commissioners (aka Sandbox)

## **Best Practices Continued**

 Alert all leaders that they must have a current Youth Protection Training (YPT certificate) on file. How To Guide

• Hit the "Refresh" button before submitting the recharter to ensure online registrations that occurred after you started are captured and included in the recharter process.