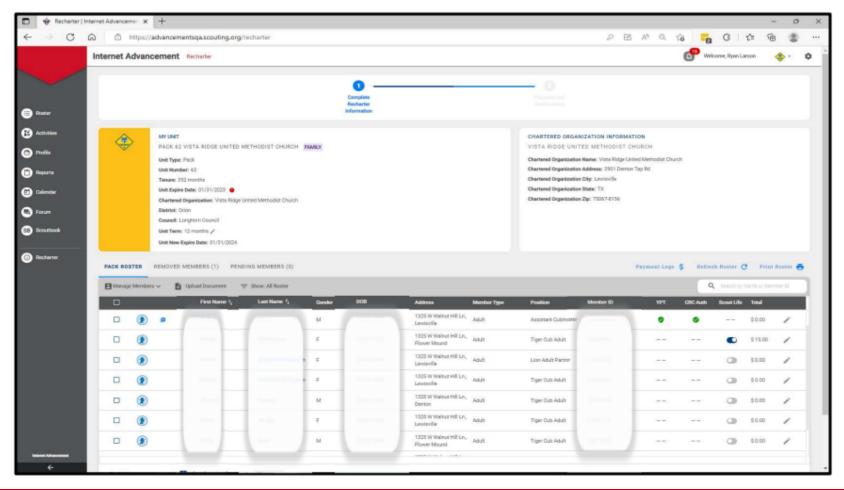

#### **ALL RECHARTERS MUST BE COMPLETED BY 12/31/2022**

- Check that <u>all youth</u> and adults <u>are currently registered</u> with the unit roster in my.scouting.org.
- Complete and approve the on-line Unit Recharter process. This can be found by logging into Internet Advancement 2.0 and clicking on Recharter -Internet Recharter Log In
- Pay the 2023 BSA Registration fees and the Council Fees online through the Internet Recharter site. The preferred method to pay the recharter and council fee is via e-check or Credit Card.
- Applications for any new youth must be uploaded into the charter renewal.