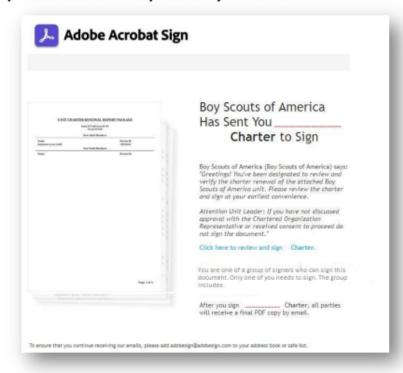

#### **ALL RECHARTERS MUST BE COMPLETED BY 12/31/2022**

- Ensure that the <u>currently registered unit Key 3 leaders are correct</u> in <u>My.Scouting</u> so they can e-approve member and charter renewals. This is essential and must be done as soon as possible since changes at this step can delay the subsequent steps.
- The <u>Key 3 leaders will receive an email</u> for a <u>final digital approval signature</u>. This
  must be completed in order to finalize the Charter Renewal. *Unit leaders*: If you have
  not discussed approval with the Chartered Organization Representative or received
  consent to proceed, do NOT sign the document.
- If you have chosen to <u>pay by E-Check</u>, please <u>be aware that an email will be sent to you with instructions for verifying two micro deposits</u>. These micro deposits <u>must be validated</u> by you in order to complete the payment process. Your charter renewal will not complete the submittal process until the micro deposits are confirmed.