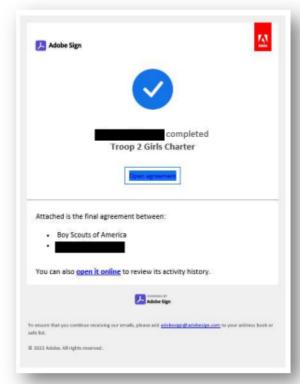

#### **ALL RECHARTERS MUST BE COMPLETED BY 12/31/2022**

- Ensure that the <u>currently registered unit Key 3 leaders are correct</u> in <u>My.Scouting</u> so they can e-approve member and charter renewals. This is essential and must be done as soon as possible since changes at this step can delay the subsequent steps.
- The <u>Key 3 leaders will receive an email</u> for a <u>final digital approval signature</u>. This
  must be completed in order to finalize the Charter Renewal. *Unit leaders*: If you have
  not discussed approval with the Chartered Organization Representative or received
  consent to proceed, do NOT sign the document.
- If you have chosen to <u>pay by E-Check</u>, please <u>be aware that an email will be sent to you with instructions for verifying two micro deposits</u>. These micro deposits <u>must be validated</u> by you in order to complete the payment process. Your charter renewal will not complete the submittal process until the micro deposits are confirmed.