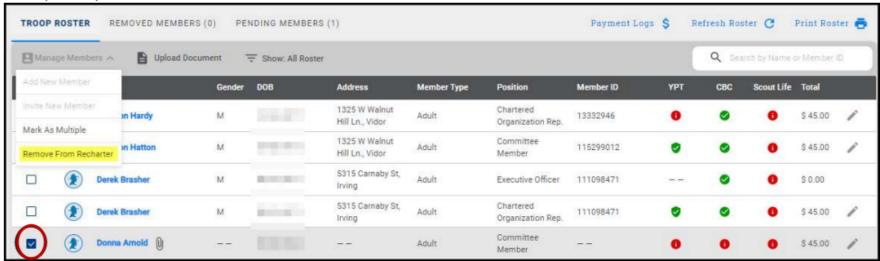

## **Best Practices Continued**

 For those who will be a MULTIPLE on your charter, <u>identify the unit</u> where they are paying their fees.