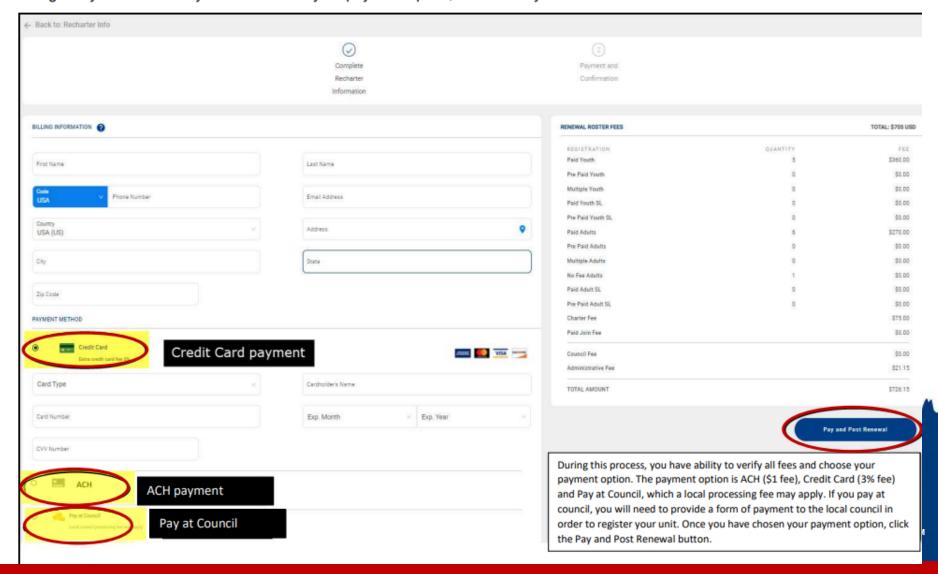

# **Online Recharter Payments**

- Payments should be submitted online.
  - **Keep it simple and PAY ONLINE**.

- Pay by Credit Card- 3% charge assessed.
  - **▶** Pay by <u>Electronic Check</u> no fee.

#### **ALL RECHARTERS MUST BE COMPLETED BY 12/31/2022**

- Ensure that the <u>currently registered unit Key 3 leaders are correct</u> in <u>My.Scouting</u> so they can e-approve member and charter renewals. This is essential and must be done as soon as possible since changes at this step can delay the subsequent steps.
- The <u>Key 3 leaders will receive an email</u> for a <u>final digital approval signature</u>. This
  must be completed in order to finalize the Charter Renewal. *Unit leaders*: If you have
  not discussed approval with the Chartered Organization Representative or received
  consent to proceed, do NOT sign the document.
- If you have chosen to <u>pay by E-Check</u>, please <u>be aware that an email will be sent to you with instructions for verifying two micro deposits</u>. These micro deposits <u>must be validated</u> by you in order to complete the payment process. Your charter renewal will not complete the submittal process until the micro deposits are confirmed.

#### **ALL RECHARTERS MUST BE COMPLETED BY 12/31/2022**

- Check that <u>all youth</u> and adults <u>are currently registered</u> with the unit roster in my.scouting.org.
- Complete and approve the on-line Unit Recharter process. This can be found by logging into Internet Advancement 2.0 and clicking on Recharter -Internet Recharter Log In
- Pay the 2023 BSA Registration fees and the Council Fees online through the Internet Recharter site. The preferred method to pay the recharter and council fee is via e-check or Credit Card.
- Applications for any new youth must be uploaded into the charter renewal.