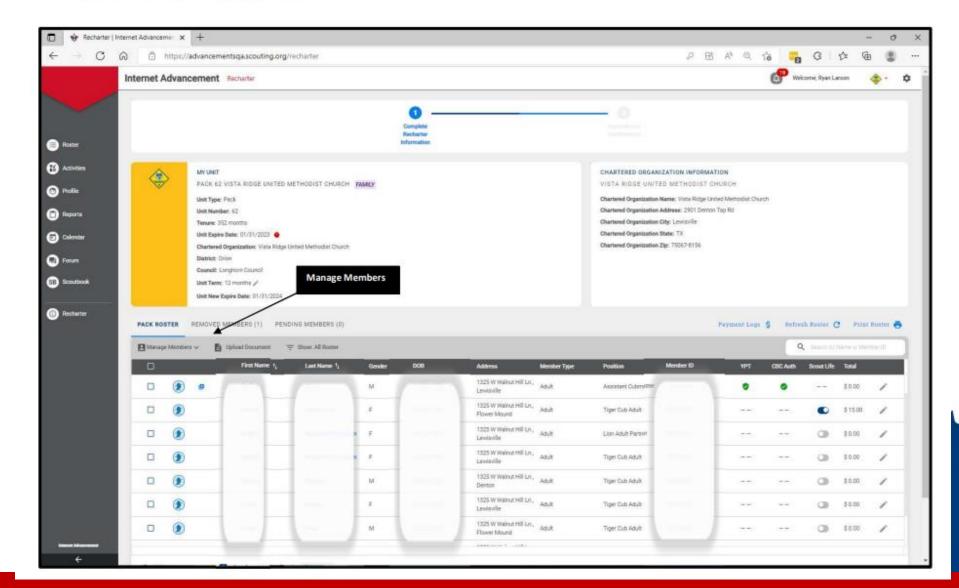

#### **ALL RECHARTERS MUST BE COMPLETED BY 12/31/2022**

- Check that <u>all youth</u> and adults <u>are currently registered</u> with the unit roster in my.scouting.org.
- Complete and approve the on-line Unit Recharter process. This can be found by logging into Internet Advancement 2.0 and clicking on Recharter -Internet Recharter Log In
- Pay the 2023 BSA Registration fees and the Council Fees online through the Internet Recharter site. The preferred method to pay the recharter and council fee is via e-check or Credit Card.
- Applications for any new youth must be uploaded into the charter renewal.

- Applications for <u>any new adults must be uploaded into the charter renewal</u> as well as their <u>Youth Protection Training Certificate</u> and <u>Criminal Background Check Authorization</u>. This includes any adult who is moving from a Tiger Parent or Lion Parent into a leadership position and those who have turned 18 and are moving from a youth position to an Assistant Scoutmaster position or that is being entered as a UP, VP or EP (Unit Participant, Venturing Participant or Exploring Participant). You will need to enter any adult who is on the charter as an AP or LP and moving into a leadership position or a youth moving into a new leader position or into a UP/VP or EP as **New Adult** and upload all required documents.
- Confirm that all required information has been completed on the <u>adult and</u> <u>youth applications</u> before uploading the documents.
- Note: A unit's rechartering application **CANNOT** be approved by the National Service Center until **all steps are complete**.