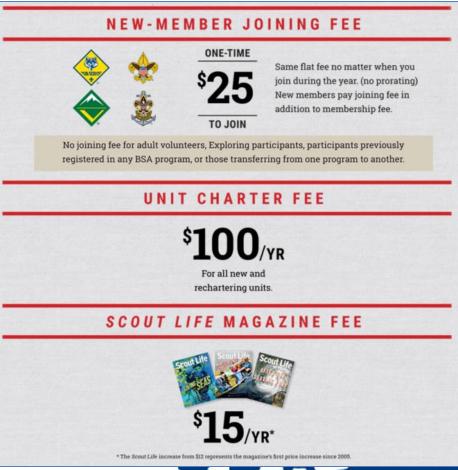

# **Longhorn Council Fees for Charter**

Unit Charter Fee

\$100.00

Individual Member Fee

-(All youth)

\$75.00

– (All Adults & Explorer Youth)

\$45.00

 Longhorn Council Local Insurance Fee (Each Member)

<u>\$12.00</u>

## **Longhorn Council Fees for Charter**

- Youth Joining Fee (one-time) <u>25.00</u>
  - New youth after August 1, 2022
- Scout Life magazine subscription \$15.00
- All online member applications after October 1<sup>st</sup> will pay the prorated fee for the remainder of 2022. Members will pay the full membership fee for 2023.
- Membership Fee Resource