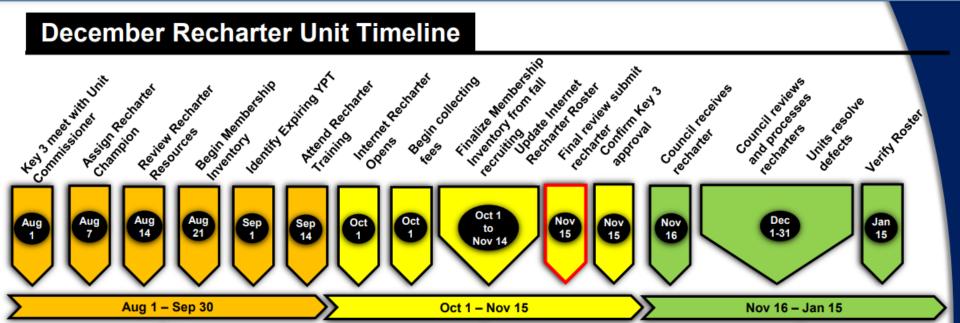

Please complete your recharter before November 15<sup>th</sup>.

Prepared For Life™

| Colort Dechautes Month 9 Venusss      | December |  |  |
|---------------------------------------|----------|--|--|
| Select Recharter Month & Year >>>     | 2022     |  |  |
| STAGE 1                               |          |  |  |
| Key 3 meet with Unit Commissioner     | 8/1/22   |  |  |
| Assign Recharter Champion             | 8/7/22   |  |  |
| Review Recharter Resources            | 8/14/22  |  |  |
| Begin Membership Inventory            | 8/21/22  |  |  |
| Identify Expiring YPT                 | 9/1/22   |  |  |
| Attend Recharter Training             | 9/14/22  |  |  |
| STAGE 2                               |          |  |  |
| Internet Recharter Opens              | 10/1/22  |  |  |
| Begin collecting fees                 | 10/1/22  |  |  |
| Finalize membership inventory         | 10/30/22 |  |  |
| Update internet recharter roster      | 11/15/22 |  |  |
| Final review/submit recharter         | 11/15/22 |  |  |
| Confirm Key 3 approval                | 11/15/22 |  |  |
| STAGE 3                               |          |  |  |
| Council received recharter            | 11/16/22 |  |  |
| Council reviews and processes charter | 12/31/22 |  |  |
| Units resolve defects                 | 12/31/22 |  |  |
| Verify final my.scouting roster       | 1/15/22  |  |  |

## Recharter Timeline

#### Stage 1 - Recharter Prep

- Meet with unit commissioner review recharter timeline
- 2. Assign recharter champion
- 3. Review recharter resources
- 4. Begin membership inventory
- 5. Identify YPT expiring before Mar 1

#### Stage 2 - Internet Recharter

- 1. Update/Add/Remove members from roster
- 2. Re-check and verify YPT training
- 3. Finalize membership inventory/fall recruitment
- 4. Collect fees & submit roster
- 5. Member of key 3 approves

#### Stage 3 - Council Process

- 1. Council receives recharter
- 2. Validates recharter
- 3. Unit resolve defects or missing paperwork
- 4. Unit verifies My.Scouting roster