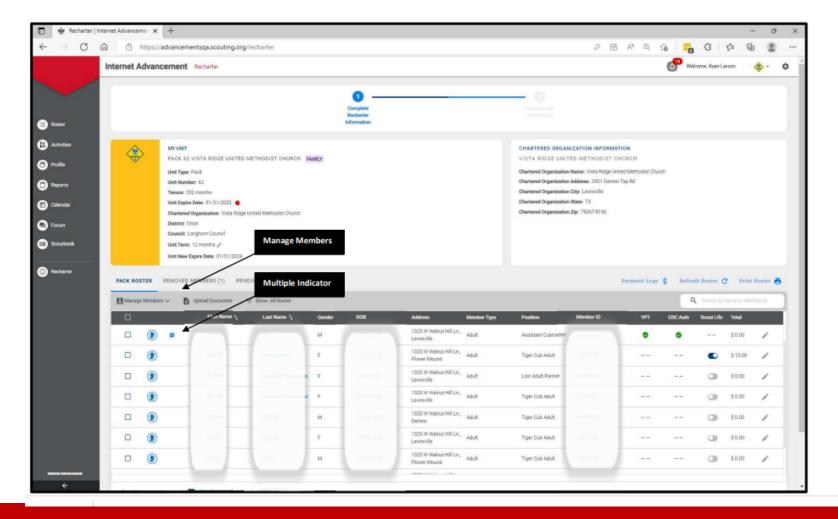

## **Best Practices Continued**

 For those who will be a MULTIPLE on your charter, <u>identify the unit</u> where they are paying their fees.