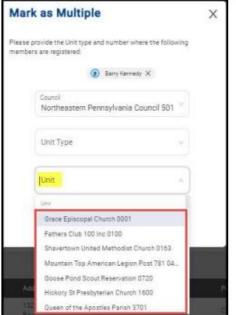

## **Best Practices Continued**

 For those who will be a MULTIPLE on your charter, <u>identify the unit</u> where they are paying their fees.