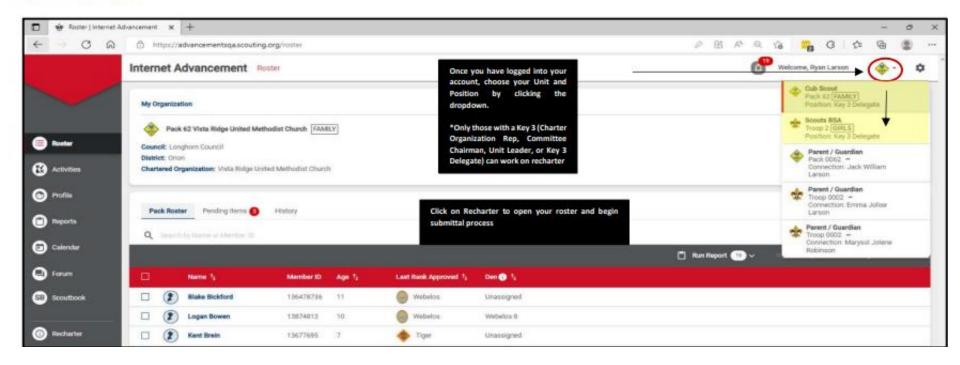

#### **ALL RECHARTERS MUST BE COMPLETED BY 12/31/2022**

- Check that <u>all youth</u> and adults <u>are currently registered</u> with the unit roster in my.scouting.org.
- Complete and approve the on-line Unit Recharter process. This can be found by logging into Internet Advancement 2.0 and clicking on Recharter -Internet Recharter Log In
- Pay the 2023 BSA Registration fees and the Council Fees online through the Internet Recharter site. The preferred method to pay the recharter and council fee is via e-check or Credit Card.
- Applications for any new youth must be uploaded into the charter renewal.