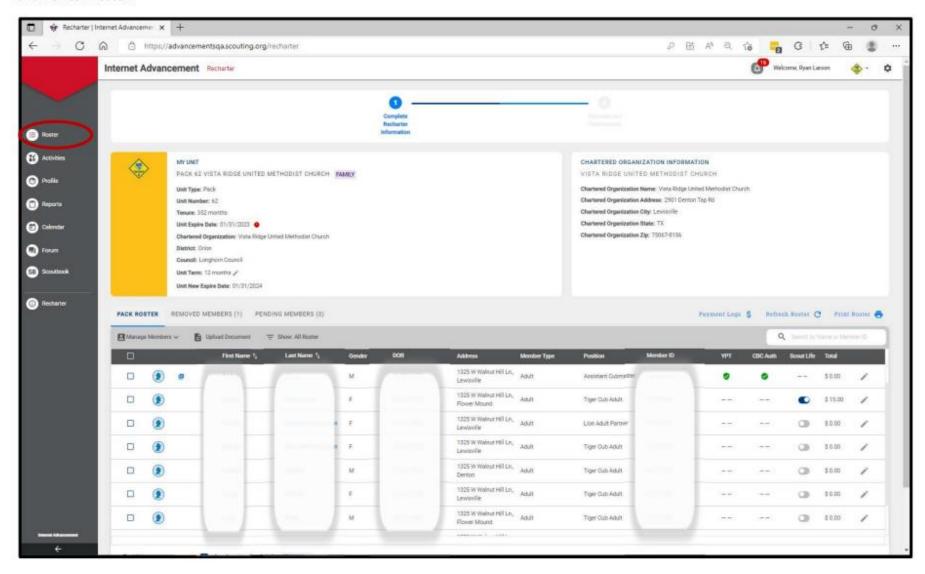

#### **ALL RECHARTERS MUST BE COMPLETED BY 12/31/2022**

- Check that <u>all youth</u> and adults <u>are currently registered</u> with the unit roster in my.scouting.org.
- Complete and approve the on-line Unit Recharter process. This can be found by logging into Internet Advancement 2.0 and clicking on Recharter -Internet Recharter Log In
- Pay the 2023 BSA Registration fees and the Council Fees online through the Internet Recharter site. The preferred method to pay the recharter and council fee is via e-check or Credit Card.
- Applications for any new youth must be uploaded into the charter renewal.