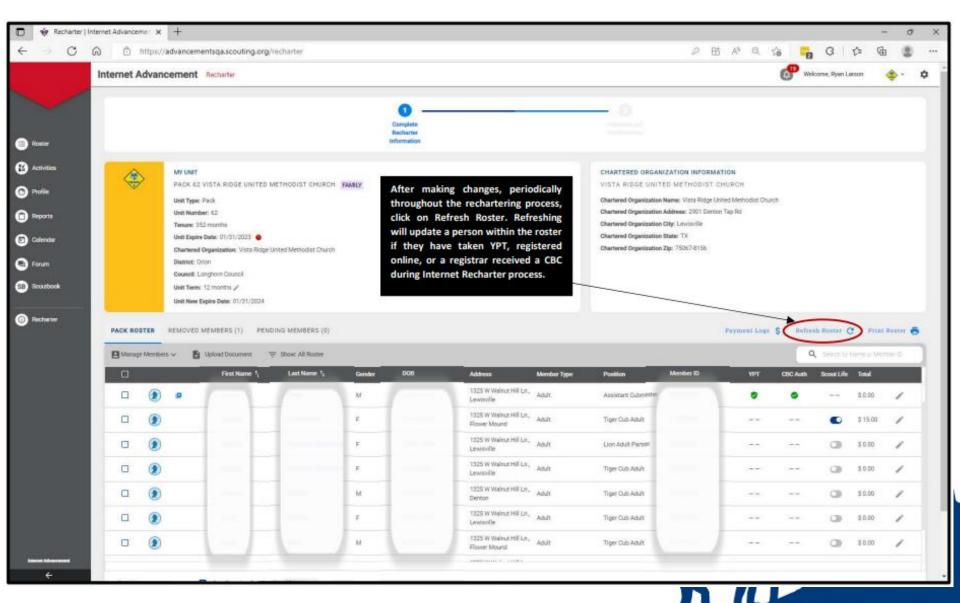

## **Best Practices Continued**

 Alert all leaders that they must have a current Youth Protection Training (YPT certificate) on file. How To Guide

• Hit the "Refresh" button before submitting the recharter to ensure online registrations that occurred after you started are captured and included in the recharter process.