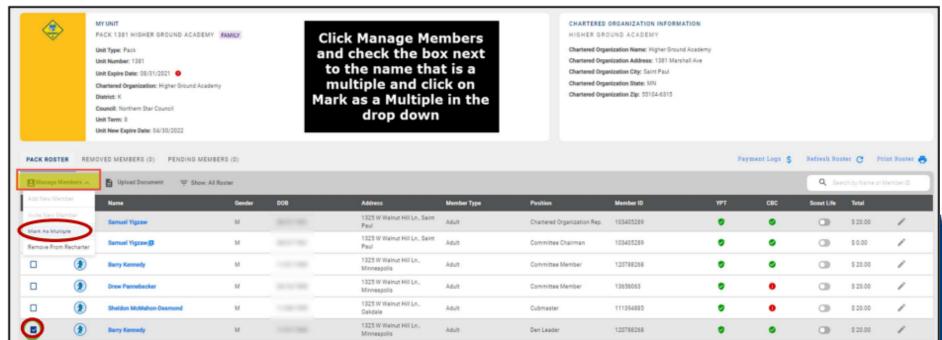

## **Best Practices Continued**

 For those who will be a MULTIPLE on your charter, <u>identify the unit</u> where they are paying their fees.