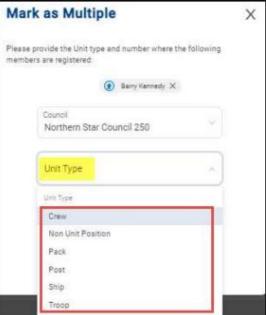

## **Best Practices Continued**

 For those who will be a MULTIPLE on your charter, <u>identify the unit</u> where they are paying their fees.