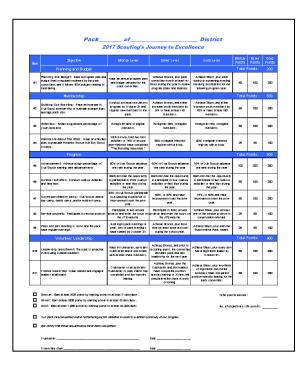

# Journey to Excellence (JTE)

- Evaluate your unit's progress toward achieving the Journey to Excellence.
- Review your unit's goals, successes, and vision for the coming year, including a succession plan for future key leadership.
- Identify any areas of improvement—leadership, program, membership, youth and unit retention.
- Determine any specific actions needed to assist with unit improvements and determine who will follow up on those actions.