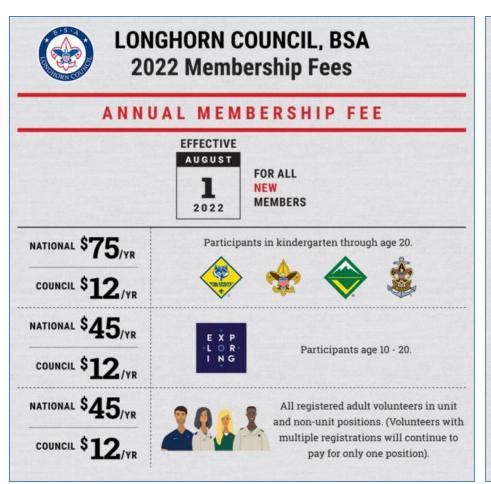

## 2022 LHC Membership Fees

# **Longhorn Council Fees for Charter**

Unit Charter Fee

\$100.00

Individual Member Fee

-(All youth)

\$75.00

– (All Adults & Explorer Youth)

\$45.00

 Longhorn Council Local Insurance Fee (Each Member)

<u>\$12.00</u>