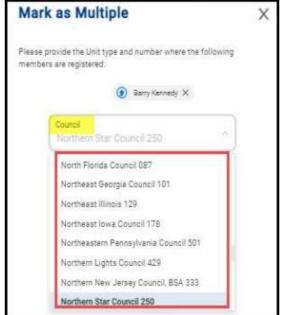

## **Best Practices Continued**

 For those who will be a MULTIPLE on your charter, <u>identify the unit</u> where they are paying their fees.