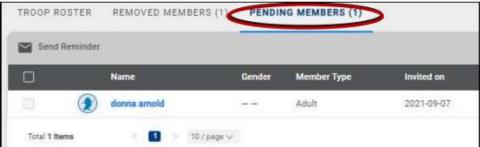

dual is paying in a council level position, you have the ability to register them in the unit(s) as a multiple and no fee is collected by the unit(s).

Note 1: For those multipling from a council position select "Non-unit Position"

Note 2: The Charter Org Representative is the only individual that can multiple in more than one postion as a committee chair or committee member only. No other adult leaders can multiple in more than one position within the same unit.













## Invite New Member into the unit (Leads)



An email is sent with a link to complete an online registration. Reminder: click on Refresh Roster periodically throughout processing your renewal. add any new online registrations into your unit. Once the invite is sent, they will appear on the Pending Members Tab.







## **Edit Personal Information**

Click Roster. Then the profile of the individual you would like to edit. Edit the information on the profile (for Scouts, click Scouts Info). Then click Recharter and Refresh Roster.











Prepared. For Life.™

## Remove From Recharter

Select the person whom you are removing. Click on Manage Members and select Remove From Recharter. A popup will appear and you will choose Remove. At that point they will be moved to the Removed Members Tab.





# Adding An Individual Back Into The Recharter After Removing Them

You have the ability to add someone back into the renewal after removing them by clicking on the Removed Member Tab.

- Click on Remove Member tab
- 2. Check the box next to the person you are adding back into the unit
- 3. Click Add to Rech