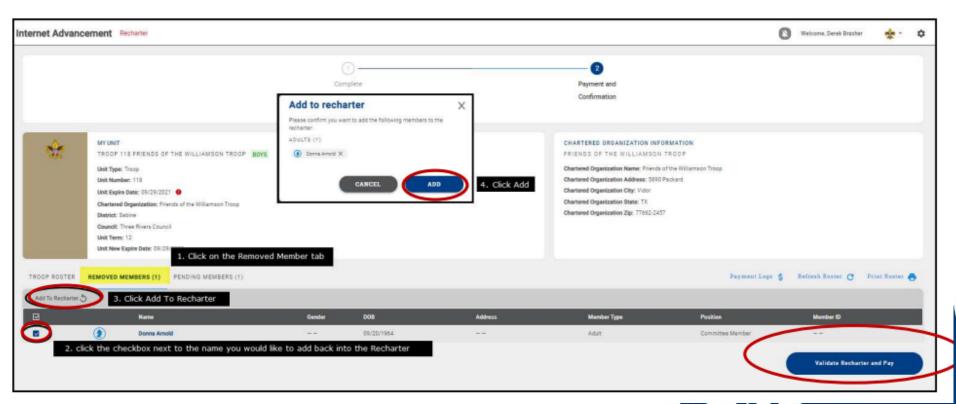

## **Best Practices Continued**

 For those who will be a MULTIPLE on your charter, <u>identify the unit</u> where they are paying their fees.