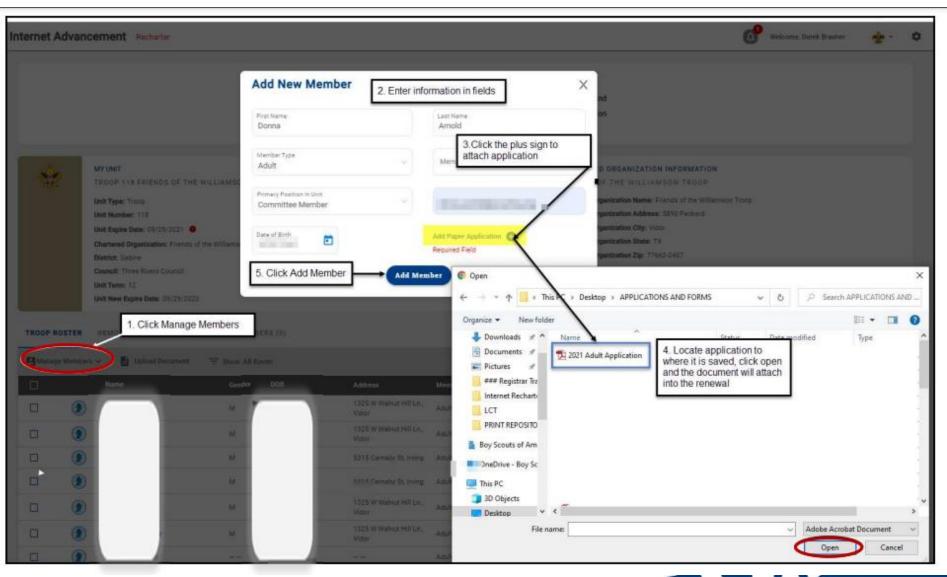

#### **ALL RECHARTERS MUST BE COMPLETED BY 12/31/2022**

- Check that <u>all youth</u> and adults <u>are currently registered</u> with the unit roster in my.scouting.org.
- Complete and approve the on-line Unit Recharter process. This can be found by logging into Internet Advancement 2.0 and clicking on Recharter -Internet Recharter Log In
- Pay the 2023 BSA Registration fees and the Council Fees online through the Internet Recharter site. The preferred method to pay the recharter and council fee is via e-check or Credit Card.
- Applications for any new youth must be uploaded into the charter renewal.

- Applications for <u>any new adults must be uploaded into the charter renewal</u> as well as their <u>Youth Protection Training Certificate</u> and <u>Criminal Background Check Authorization</u>. This includes any adult who is moving from a Tiger Parent or Lion Parent into a leadership position and those who have turned 18 and are moving from a youth position to an Assistant Scoutmaster position or that is being entered as a UP, VP or EP (Unit Participant, Venturing Participant or Exploring Participant). You will need to enter any adult who is on the charter as an AP or LP and moving into a leadership position or a youth moving into a new leader position or into a UP/VP or EP as **New Adult** and upload all required documents.
- Confirm that all required information has been completed on the <u>adult and</u> <u>youth applications</u> before uploading the documents.
- Note: A unit's rechartering application **CANNOT** be approved by the National Service Center until **all steps are complete**.