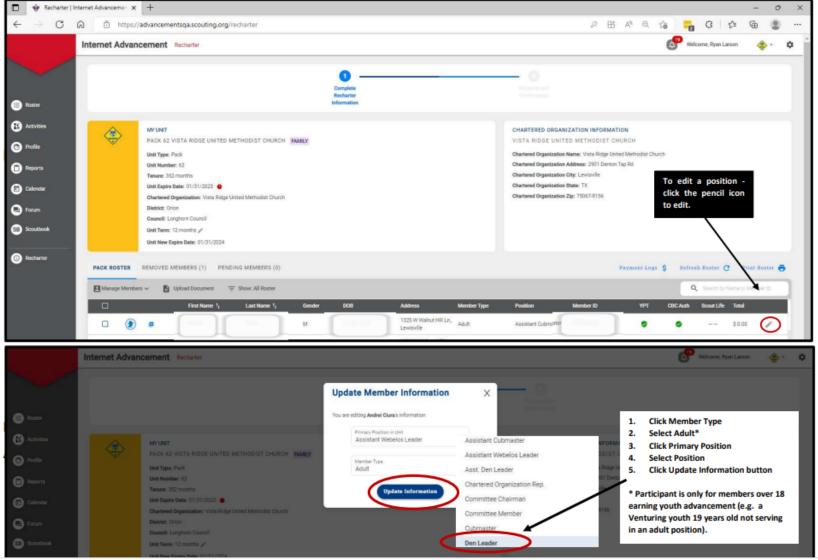

#### **ALL RECHARTERS MUST BE COMPLETED BY 12/31/2022**

- Check that <u>all youth</u> and adults <u>are currently registered</u> with the unit roster in my.scouting.org.
- Complete and approve the on-line Unit Recharter process. This can be found by logging into Internet Advancement 2.0 and clicking on Recharter -Internet Recharter Log In
- Pay the 2023 BSA Registration fees and the Council Fees online through the Internet Recharter site. The preferred method to pay the recharter and council fee is via e-check or Credit Card.
- Applications for any new youth must be uploaded into the charter renewal.

- Applications for <u>any new adults must be uploaded into the charter renewal</u> as well as their <u>Youth Protection Training Certificate</u> and <u>Criminal Background Check Authorization</u>. This includes any adult who is moving from a Tiger Parent or Lion Parent into a leadership position and those who have turned 18 and are moving from a youth position to an Assistant Scoutmaster position or that is being entered as a UP, VP or EP (Unit Participant, Venturing Participant or Exploring Participant). You will need to enter any adult who is on the charter as an AP or LP and moving into a leadership position or a youth moving into a new leader position or into a UP/VP or EP as **New Adult** and upload all required documents.
- Confirm that all required information has been completed on the <u>adult and</u> <u>youth applications</u> before uploading the documents.
- Note: A unit's rechartering application **CANNOT** be approved by the National Service Center until **all steps are complete**.