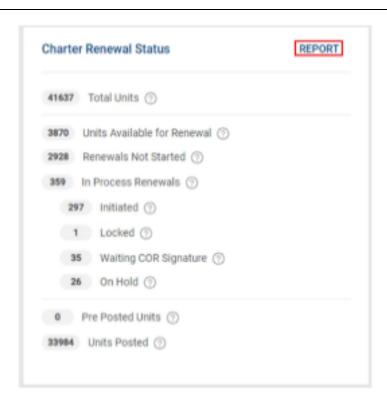

gn document will be sent to your NEW Key 3 (as entered on the recharter) COR Delegate, and Key 3 Delegate. Any of these individuals may sign the document if approval has been discussed with the Charter Organization Representative. It is preferable that it be signed by the Charter Organization Representative. Be sure to save and/or print the recharter renewal prior and after submittal. Once signed and payment has been completed, your recharter process will be complete for your unit.



Example of email sent to Key 3, COR Delegate, and Key 3 Delegate. Remember to save/print agreement



Example of recharter completed email after charter has been electronically signed sent to Key 3 COR Delegate, and Key 3 Delegate. Remember to save/print agreement

# Internet Recharter 2.0 – Checking Status



# Council Dashboard

- Lower Right-Hand Corner
- Several Categories of Status
- Hover of (?) for definition
- Click on Report for unit-by-unit status
- Unless in Pre-Posted or Posted, additional work is necessary (e.g., defects to be resolved, signature, etc.)
- Work with Council Registrar and DEs to resolve issues - promptly



# Questions can be answered by...

- Your Unit Commissioner
- ACC for Recharter, John Hearrell
  - jhearrell@nase.org or 817.995.7715



- District Executive for Orion, Bella McKean
  - isabella.mckean@scouting.org or 817.231.8502



- Longhorn Council Registrar, Stacy Cummings
  - Stacy.Cummings@scouting.org or 817.231.8567