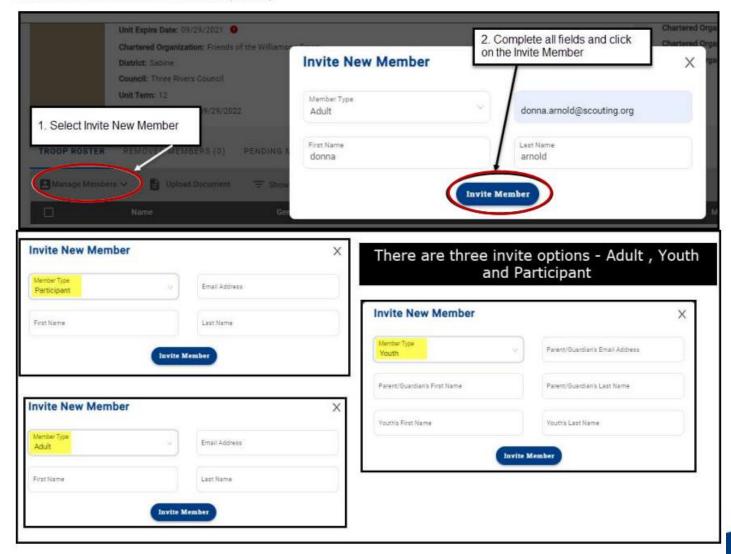

ng a Multiple

If an individual is paying in another unit, you have the ability to register them in your unit(s) as a multiple and no fee is collected. The unit listed as the multiple unit is the unit they through which they will be paying their recharter fees. If an individual is paying in a council level position, you have the ability to register them in the unit(s) as a multiple and no fee is collected by the unit(s).

Note 1: For those multipling from a council position select "Non-unit Position"

Note 2: The Charter Org Representative is the only individual that can multiple in more than one postion as a committee chair or committee member only. No other adult leaders can multiple in more than one position within the same unit.













## Invite New Member into the unit (Leads)



An email is sent with a link to complete an online registration. Reminder: click on Refresh Roster periodically throughout processing your renewal. add any new online registrations into your unit. Once the invite is sent, they will appear on the Pending Members Tab.







## **Edit Personal Information**

Click Roster. Then the profile of the individual you would like to edit. Edit the information on the profile (for Scouts, click Scouts Info). Then click Recharter and Refresh Roster.











Prepared. For Life.™

## Remove From Recharter

Select the person whom you are removing. Click on Manage Members and select Remove From Recharter. A popup will appear and you will choose Remove. At that point they will be moved to the Removed Members Tab.





# Adding An Individual Back Into Th