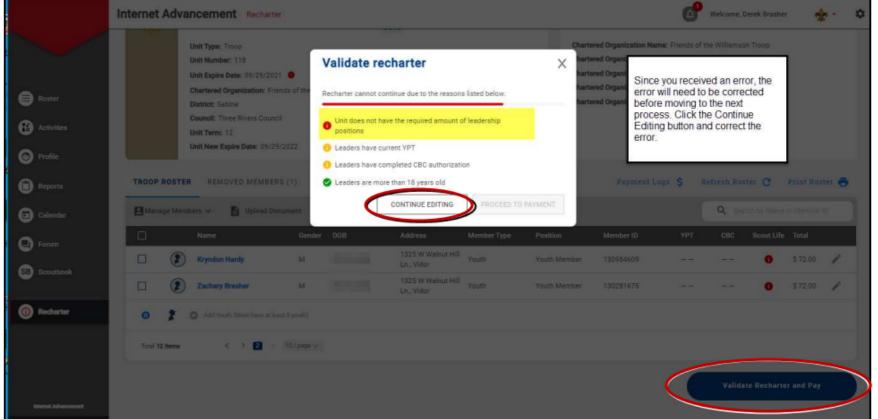

#### Important Recharter Changes for 2022

- YPT non-compliance is now an <u>error</u> for the unit.
- The Council Registrar can view your charter and assist unit in real time.
- Enabled printing of unit charter <u>prior to submitting</u> for review.
- Updated features to both register and to identify multiples.
- Improved **recharter validation** (i.e., min # of leaders or too many leaders in a position, background check and YPT)
- Improved payment processes, particularly using ACH.
- Improved recharter support for Exploring Posts and Clubs.
- Email approval will be sent to both Unit Key 3 and Key 3 Delegates.
- **Demo Tool** for Commissioners (aka Sandbox)

### **Avoid Common Recharter Issues**

- Missing or Expired Youth Protection Training
- Missing Signed Criminal Background Check Approval Form
- Missing Signatures (Applications, Background Checks)
- Missing Key 3 Approval
- Missing Adult Applications
- Money Incorrect
- Youth Turned 18 Needs Youth Protection Training, Criminal Background Check, and Application