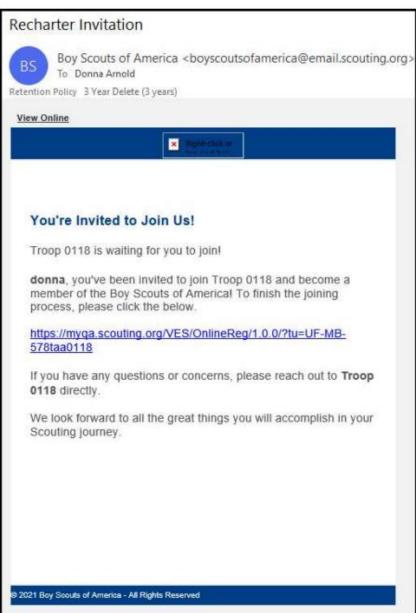

vidual is paying in a council level position, you have the ability to register them in the unit(s) as a multiple and no fee is collected by the unit(s).

Note 1: For those multipling from a council position select "Non-unit Position"

Note 2: The Charter Org Representative is the only individual that can multiple in more than one postion as a committee chair or committee member only. No other adult leaders can multiple in more than one position within the same unit.













## Invite New Member into the unit (Leads)



An email is sent with a link to complete an online registration. Reminder: click on Refresh Roster periodically throughout processing your renewal. add any new online registrations into your unit. Once the invite is sent, they will appear on the Pending Members Tab.







## **Edit Personal Information**

Click Roster. Then the profile of the individual you would like to edit. Edit the information on the profile (for Scouts, click Scouts Info). Then click Recharter and Refresh Roster.











Prepared. For Life.™

## Remove From Recharter

Select the person whom you are removing. Click on Manage Members and select Remove From Recharter. A popup will appear and you will choose Remove. At that point they will be moved to the Removed Members Tab.





# Adding An Individual Back Into The Recharter After Removing Them

You have the ability to add someone back into the renewal after removing them by clicking on the Removed Member Tab.

- Click on Remove Member tab
- 2. Check the box next to the person you are adding back into the unit
- 3. Click Add to Re