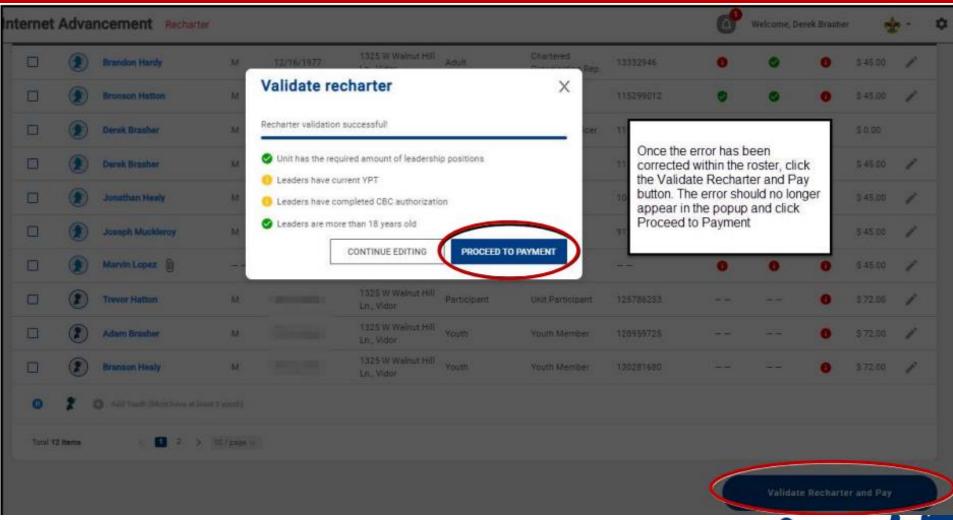

#### Important Recharter Changes for 2022

- YPT non-compliance is now an <u>error</u> for the unit.
- The Council Registrar can view your charter and assist unit in real time.
- Enabled printing of unit charter <u>prior to submitting</u> for review.
- Updated features to both register and to identify multiples.
- Improved **recharter validation** (i.e., min # of leaders or too many leaders in a position, background check and YPT)
- Improved payment processes, particularly using ACH.
- Improved recharter support for Exploring Posts and Clubs.
- Email approval will be sent to both Unit Key 3 and Key 3 Delegates.
- **Demo Tool** for Commissioners (aka Sandbox)

#### **ALL RECHARTERS MUST BE COMPLETED BY 12/31/2022**

- Ensure that the <u>currently registered unit Key 3 leaders are correct</u> in <u>My.Scouting</u> so they can e-approve member and charter renewals. This is essential and must be done as soon as possible since changes at this step can delay the subsequent steps.
- The <u>Key 3 leaders will receive an email</u> for a <u>final digital approval signature</u>. This
  must be completed in order to finalize the Charter Renewal. *Unit leaders*: If you have
  not discussed approval with the Chartered Organization Representative or received
  consent to proceed, do NOT sign the document.
- If you have chosen to <u>pay by E-Check</u>, please <u>be aware that an email will be sent to you with instructions for verifying two micro deposits</u>. These micro deposits <u>must be validated</u> by you in order to complete the payment process. Your charter renewal will not complete the submittal process until the micro deposits are confirmed.