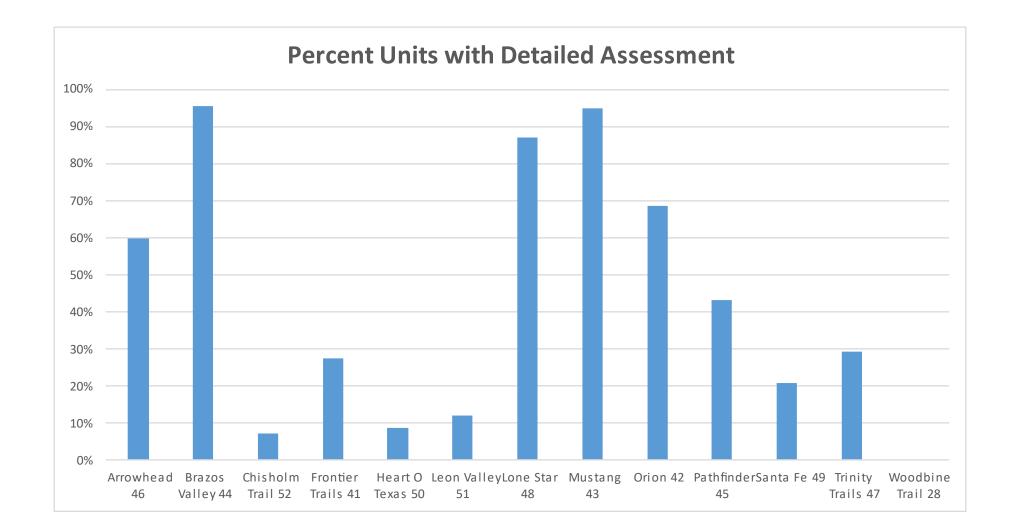

# Commissioner's Cabinet January 26, 2023





# Year in Review 2022





# Year in Review 2022







\*\*First month requiring 5 contacts























Council Commissioner Cabinet Meeting ACC of Recharter



## January 26, 2023





## January 26, 2023

BOY SCOUTS OF A

Longhorn Council 662

Longhorn Council 662



Active Units (?)

168

Commissioners (?)



SELECT ORG LEVEL

### Units Posted for 2023

|                    | Units Posted or | 2023 Units      |                |             | District      |
|--------------------|-----------------|-----------------|----------------|-------------|---------------|
| District           | Waiting to Post | Needing Support | Units Dropping | Total Units | Commissioner  |
| Arrowhead 46       | 38              | 0               | 2              | 40          | James Gorham  |
| Brazos Valley 44   | 18              | 4               | 1              | 23          | Joe Estill