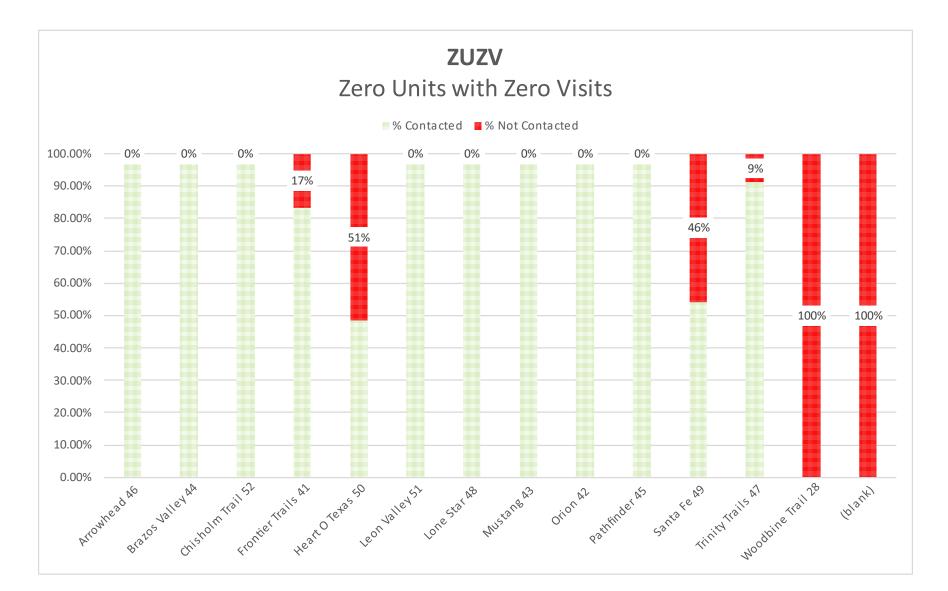

# Commissioner's Cabinet January 26, 2023





# Year in Review 2022





# Year in Review 2022







\*\*First month requiring 5 contacts























Council Commissioner Cabinet Meeting ACC of Recharter



## January 26, 2023





## January 26, 2023

BOY SCOUTS OF A

Longhorn Council 662

Longhorn Council 662



Active Units (?)

168

Commissioners (?)



SELECT ORG LEVEL

### Units Posted for 2023

|                    | Units Posted or | 2023 Units      |                |             | District      |
|--------------------|-----------------|-----------------|----------------|-------------|---------------|
| District           | Waiting to Post | Needing Support | Units Dropping | Total Units | Commissioner  |
| Arrowhead 46       | 38              | 0               | 2              | 40          | James Gorham  |
| Brazos Valley 44   | 18              | 4               | 1              | 23          | Joe Estill    |
| Chishol