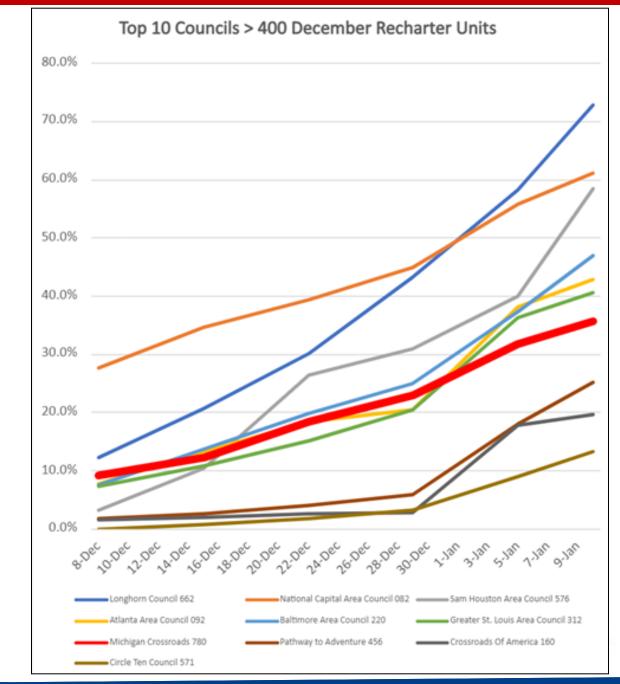

#### LHC Recharter As of January 9, 2023

|                                    | Recharter % | 12/31/2022 | 12/31/2023 |
|------------------------------------|-------------|------------|------------|
| Longhorn Council 662               | 72.9%       | 117        | 315        |
| National Capital Area Council 082  | 61.2%       | 379        | 598        |
| Sam Houston Area Council 576       | 58.5%       | 265        | 374        |
| Atlanta Area Council 092           | 42.9%       | 289        | 217        |
| Baltimore Area Council 220         | 47.0%       | 219        | 194        |
| Greater St. Louis Area Council 312 | 40.5%       | 483        | 329        |
| Michigan Crossroads 780            | 35.6%       | 706        | 391        |
| Pathway to Adventure 456           | 25.3%       | 352        | 119        |
| Crossroads Of America 160          | 19.6%       | 361        | 88         |
| Circle Ten Council 571             | 13.2%       | 622        | 95         |

### As of January 26, 2023 LHC is 80% Complete