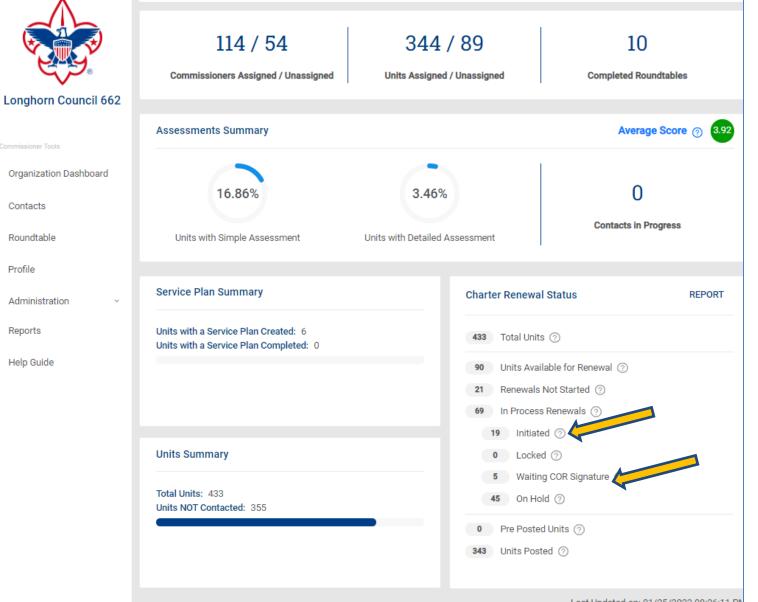

# Commissioner's Cabinet January 26, 2023





# Year in Review 2022





# Year in Review 2022







\*\*First month requiring 5 contacts























Council Commissioner Cabinet Meeting ACC of Recharter



## January 26, 2023





## January 26, 2023

BOY SCOUTS OF A

Longhorn Council 662

Longhorn Council 662



Active Units (?)

168

Commissioners (?)



SELECT ORG LEVEL

### Units Posted for 2023

|                    | Units Posted or | 2023 Units      |                |             | District      |
|--------------------|-----------------|-----------------|----------------|-------------|---------------|
| District           | Waiting to Post | Needing Support | Units Dropping | Total Units | Commissioner  |
| Arrowhead 46       | 38              | 0               | 2              | 40          | James Gorham  |
| Brazos Valley 44   | 18              | 4               | 1              | 23          | Joe Estill    |
| Chisholm Trail 52  | 20              | 1               | 7              | 28          | Jacob Hughes  |
| Frontier Trails 41 | 24              | 2               | 4