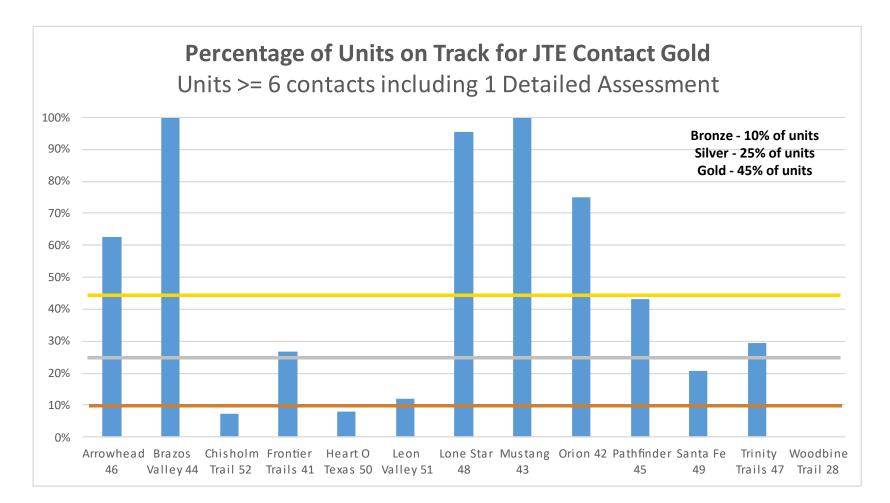

# Commissioner's Cabinet January 26, 2023





# Year in Review 2022





# Year in Review 2022







\*\*First month requiring 5 contacts























Council Commissioner Cabinet Meeting ACC of Recharter



## January 26, 2023





## January 26, 2023

BOY SCOUTS OF A

Longhorn Council 662

Longhorn Council 662



Active Units (?)

168

Commissioners (?)



SELECT ORG LEVEL

### Units Posted for 2023

|                    | Units Posted or | 2023 Units      |                |             | District      |
|--------------------|-----------------|-----------------|----------------|-------------|---------------|
| District           | Waiting to Post | Needing Support | Units Dropping | Total Units | Commissioner  |
| Arrowhead 46       | 38              | 0               | 2              | 40          | James Gorham  |
| Brazos Valley 44   | 18              | 4               |