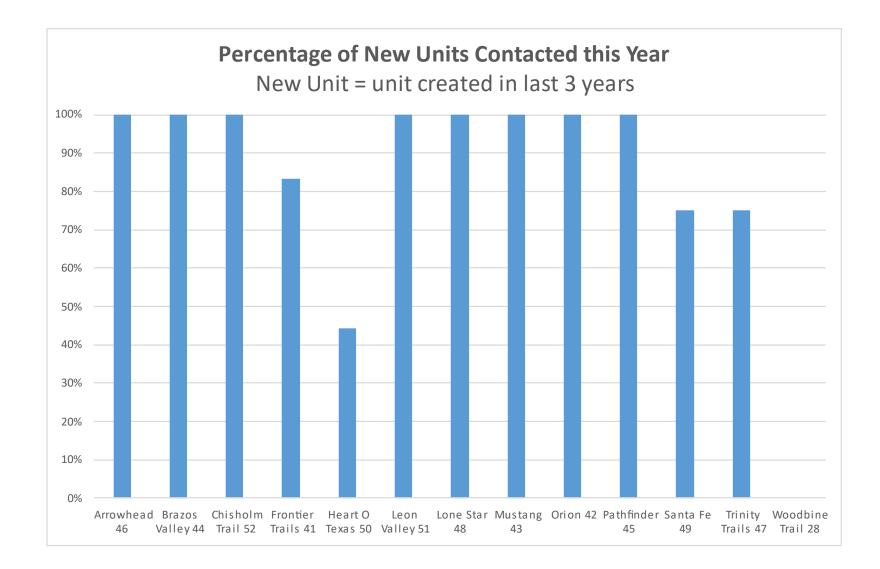

# Commissioner's Cabinet January 26, 2023





# Year in Review 2022





# Year in Review 2022







\*\*First month requiring 5 contacts























Council Commissioner Cabinet Meeting ACC of Recharter



## January 26, 2023





## January 26, 2023

BOY SCOUTS OF A

Longhorn Council 662

Longhorn Council 662



Active Units (?)

168

Commissioners (?)



SELECT ORG LEVEL

### Units Posted for 2023

|                    | Units Posted or | 2023 Units      |                |             | District      |
|--------------------|-----------------|-----------------|----------------|-------------|---------------|
| District           | Waiting to Post | Needing Support | Units Dropping | Total Units | Commissioner  |
| Arrowhead 46       | 38              | 0               | 2              | 40          | James Gorham  |
| Brazos Valley 44   | 18              | 4               | 1              | 23          | Joe Estill    |
| C